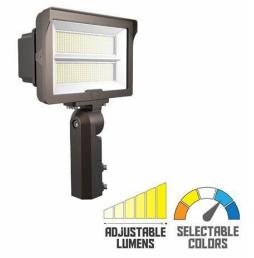

WAS \$24.50/ea SALE PRICE \$17.99/ea

Hight Power Floodlight | 140Watt Power Select | Color Select | 120-277V | 80 CRI

#KTFLED140

>Mounting Options: Ground, Pole, or building mount applications (parking lots, building facades, signs, general area lighting >Slipfitter & Trunnion mount included in box >3-pin twist lock photocell & shorting cap included w/twist lock receptacle

WAS \$406.95/ea SALE PRICE \$277.99/ea

Discount Limited to Stock On hand Discount good 2/3/2025 thru 2/8/2025